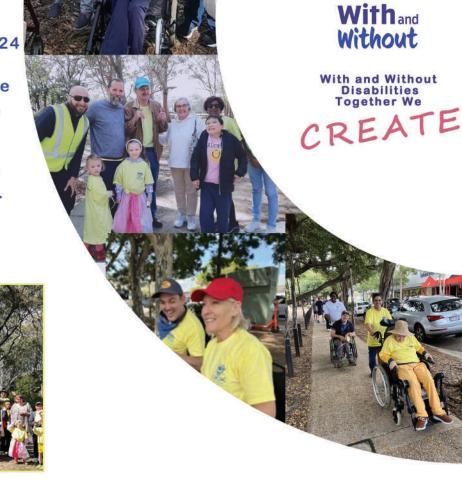

## NEWSLETTER

June 2024

UPCOMING FUNDRAISING EVENT

WALKING TOGETHER IN L'ARCHE

Walking Together is a wonderful way for community and supporters to get together and celebrate all that L'Arche is, and raise money for our communities.

#### THE UPCOMING 2024

"Walking Together in L'Arche" will be held on: Saturday, 14th of September 2024

You are most welcome to join the nearest community for the walk.

Details will be uploaded on Facebook including the L'Arche Australia website in due course.